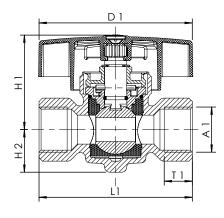

## **Technical Data**

- pressure rating PN 16
- max. operating temperature 194 °F

| part no.   | A1      | D1  | H1  | H2  | L1  | T1  | weight |
|------------|---------|-----|-----|-----|-----|-----|--------|
|            |         | in  | in  | in  | in  | in  | lbs    |
| 3890001500 | FPT 1/2 | 3.5 | 2.2 | 1.0 | 3.3 | 0.6 | 0.23   |
| 3890002000 | FPT 3/4 | 3.5 | 2.2 | 1.0 | 3.5 | 0.6 | 0.27   |
| 3890002500 | FPT 1   | 3.5 | 2.3 | 1.1 | 3.9 | 0.7 | 0.38   |