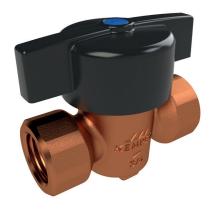

## quarter turn stop valve, FPT, figure 389 00

## **Product Features**

- low pressure loss
- wetted metal parts made from dezincificationfree, corrosion-resistant and lead-free gunmetal, resistant against aggressive water
- full bore

- female pipe thread
- removable inner top part TOP-ENTRY, with EPDM gasket body and gunmetal ball
- operating handle 90° rotatable
- free from dead spots